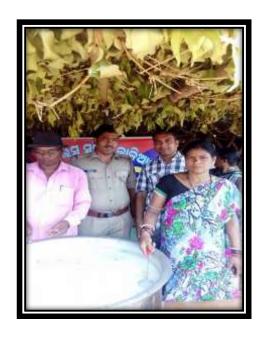

## Jalachhatra by Kaliapani P.S., Jajpur.

Kaliapani Police in Jajpur District opened a Jalachhatra at ATM Squre Kaliapani on 1.4.2017 to provide drinking water to the commuters. Sh. Yubaraj Swain, IIC Kaliapani inaugurated the programme in presence of local people, journalists, social workers and staff of Police Station. The Jalachhatra will continue to function till the unset of rain.